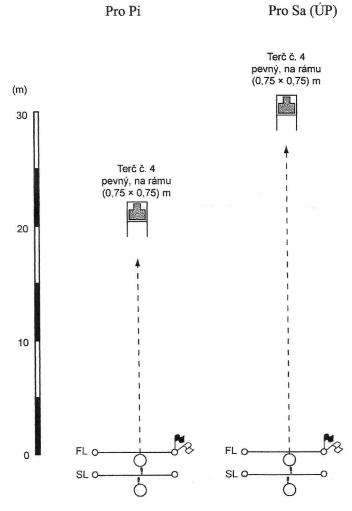

#### 2. CVIČENÍ STŘELEB **Mířená střelba na pevný cíl z místa obouruč** (obr. 5)

#### 1. Cíle:

nekrytě ležící figura s kruhy (terč č. 4) na rámu o rozměrech  $(0,75\times0,75)~\mathrm{m}.$ 

#### Počet nábojů a dálky k cílům v metrech

ulcha A

3

|                | Počet                         | Cíle a vzdálenosti k nim (m)  | Doba          | Poloha            |
|----------------|-------------------------------|-------------------------------|---------------|-------------------|
| Druh<br>zbraně | nábojů<br>(způsob<br>střelby) | nekrytě ležící figura s kruhy | ke<br>střelbě | při<br>střelbě    |
| Pi             | 5                             | 20                            | 60 s          | vstoje<br>obouruč |
| Sa (ÚP)        | 5<br>(jednotlivě)             | 30                            | 60 s          | vstoje            |

Obr. 5. Možná varianta terčové situace 2. cvičení střeleb

| Příloha 3_     | 1                                                                                            |                               |                                                                                    |                         |                                                                                        |  |  |  |  |
|----------------|----------------------------------------------------------------------------------------------|-------------------------------|------------------------------------------------------------------------------------|-------------------------|----------------------------------------------------------------------------------------|--|--|--|--|
| make principle |                                                                                              |                               |                                                                                    |                         |                                                                                        |  |  |  |  |
|                |                                                                                              |                               |                                                                                    |                         |                                                                                        |  |  |  |  |
|                | M                                                                                            | Iířená střel                  | 3. CVIČENÍ STŘEI<br>ba na pevný cíl z místa ok<br>(silnou – slabou rul<br>(obr. 6) | ouruč – k               | combinovaná                                                                            |  |  |  |  |
|                | 1. Cíle: 3 nekrytě ležící figury s kruhy (terč č. 4) na rámech o rozměrech (0,75 × 0,75) m.  |                               |                                                                                    |                         |                                                                                        |  |  |  |  |
|                |                                                                                              | Poč                           | et nábojů a dálky k cílům                                                          | v metrec                | Tabulka 3<br>h                                                                         |  |  |  |  |
|                | Druh                                                                                         | Počet                         | Cíle a vzdálenosti k nim (m)                                                       | Doba                    |                                                                                        |  |  |  |  |
|                | zbraně                                                                                       | nábojů<br>(způsob<br>střelby) | nekrytě ležící figura s kruhy                                                      | Doba<br>ke střelbě      | Poloha ke střelbě                                                                      |  |  |  |  |
|                | Pi                                                                                           | 15 (3krát po<br>5 ranách)     | 10 nebo15                                                                          | 150 s                   | 5 ran vstoje obouruč,<br>5 ran vstoje silnou<br>rukou,<br>5 ran vstoje slabou<br>rukou |  |  |  |  |
|                | spln                                                                                         |                               | i a dodržena doba ke střelb                                                        | ě.                      |                                                                                        |  |  |  |  |
| >              |                                                                                              | vláštnosti:<br>ílem cvičen:   | í střeleb je prověřit cvičící                                                      | ze střelby              | v časovém limitu,                                                                      |  |  |  |  |
|                | vstoje rů                                                                                    | znými způso                   | oby střelby;                                                                       | -                       |                                                                                        |  |  |  |  |
|                | střelby;                                                                                     |                               | i terče, na každý terč vyst<br>a nastoupí do výchozího                             |                         |                                                                                        |  |  |  |  |
|                | s 15 náb<br>pouzdře,                                                                         | ooji ve dvo<br>taktické ves   | ou zásobnících uložených<br>stě), pistole v pouzdře bez                            | n v pouzd<br>zásobníku; | ře (univerzálním                                                                       |  |  |  |  |
| -              | stanoven                                                                                     | á místa;                      | Na stanovená místa – V<br><u>K BOJI!"</u> se cvičící přesi                         |                         |                                                                                        |  |  |  |  |
|                | nabije pi                                                                                    | stoli a drží j                | i v pohotovostní poloze;                                                           | -                       |                                                                                        |  |  |  |  |
|                |                                                                                              |                               | <u>ÁLIT!"</u> (timer, píšťalka) v<br>vmi způsoby střelby (vst                      |                         |                                                                                        |  |  |  |  |
|                | rukou, vs                                                                                    | stoje slabou                  | rukou);                                                                            |                         |                                                                                        |  |  |  |  |
|                | g) doba ke střelbě se měří od povelu: "PÁLIT!" (timer, píšťalka) po poslední ránu (výstřel). |                               |                                                                                    |                         |                                                                                        |  |  |  |  |