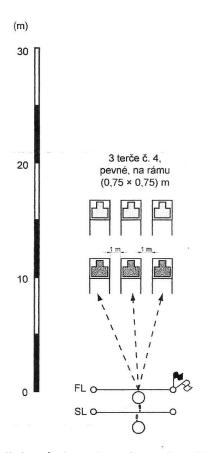

Obr. 6. Možná varianta terčové situace 3. cvičení střeleb

| Příloha 4_                                                                                                                                                                                                                                                                                                                                                                                                                                                                                                                                                                                                                                                                                                                                                                                                                                                                                                                                                                                                                                                                                                                                                                                                                                                                                                                                                                                                                                                                                                                                                                                                                                                                                                                                                                                                                                                                                                                                                                                                                                                                                                                     | 1                                                                           |                                                  |                                                                                                      |                                           |                         |  |  |  |  |  |
|--------------------------------------------------------------------------------------------------------------------------------------------------------------------------------------------------------------------------------------------------------------------------------------------------------------------------------------------------------------------------------------------------------------------------------------------------------------------------------------------------------------------------------------------------------------------------------------------------------------------------------------------------------------------------------------------------------------------------------------------------------------------------------------------------------------------------------------------------------------------------------------------------------------------------------------------------------------------------------------------------------------------------------------------------------------------------------------------------------------------------------------------------------------------------------------------------------------------------------------------------------------------------------------------------------------------------------------------------------------------------------------------------------------------------------------------------------------------------------------------------------------------------------------------------------------------------------------------------------------------------------------------------------------------------------------------------------------------------------------------------------------------------------------------------------------------------------------------------------------------------------------------------------------------------------------------------------------------------------------------------------------------------------------------------------------------------------------------------------------------------------|-----------------------------------------------------------------------------|--------------------------------------------------|------------------------------------------------------------------------------------------------------|-------------------------------------------|-------------------------|--|--|--|--|--|
|                                                                                                                                                                                                                                                                                                                                                                                                                                                                                                                                                                                                                                                                                                                                                                                                                                                                                                                                                                                                                                                                                                                                                                                                                                                                                                                                                                                                                                                                                                                                                                                                                                                                                                                                                                                                                                                                                                                                                                                                                                                                                                                                |                                                                             |                                                  |                                                                                                      |                                           |                         |  |  |  |  |  |
|                                                                                                                                                                                                                                                                                                                                                                                                                                                                                                                                                                                                                                                                                                                                                                                                                                                                                                                                                                                                                                                                                                                                                                                                                                                                                                                                                                                                                                                                                                                                                                                                                                                                                                                                                                                                                                                                                                                                                                                                                                                                                                                                |                                                                             |                                                  |                                                                                                      |                                           |                         |  |  |  |  |  |
|                                                                                                                                                                                                                                                                                                                                                                                                                                                                                                                                                                                                                                                                                                                                                                                                                                                                                                                                                                                                                                                                                                                                                                                                                                                                                                                                                                                                                                                                                                                                                                                                                                                                                                                                                                                                                                                                                                                                                                                                                                                                                                                                | 1. Cí                                                                       | le:                                              | (obr. 7)                                                                                             | vostní polohy v omezeném čase<br>(obr. 7) |                         |  |  |  |  |  |
|                                                                                                                                                                                                                                                                                                                                                                                                                                                                                                                                                                                                                                                                                                                                                                                                                                                                                                                                                                                                                                                                                                                                                                                                                                                                                                                                                                                                                                                                                                                                                                                                                                                                                                                                                                                                                                                                                                                                                                                                                                                                                                                                | $(0,75\times0,$                                                             |                                                  | gura s kruhy (terč č. 4) na                                                                          | ramu or                                   | ozmerecn                |  |  |  |  |  |
|                                                                                                                                                                                                                                                                                                                                                                                                                                                                                                                                                                                                                                                                                                                                                                                                                                                                                                                                                                                                                                                                                                                                                                                                                                                                                                                                                                                                                                                                                                                                                                                                                                                                                                                                                                                                                                                                                                                                                                                                                                                                                                                                |                                                                             | Počet                                            | nábojů a dálky k cílům v met                                                                         |                                           | abulka 4                |  |  |  |  |  |
|                                                                                                                                                                                                                                                                                                                                                                                                                                                                                                                                                                                                                                                                                                                                                                                                                                                                                                                                                                                                                                                                                                                                                                                                                                                                                                                                                                                                                                                                                                                                                                                                                                                                                                                                                                                                                                                                                                                                                                                                                                                                                                                                |                                                                             | Počet                                            | Cíle a vzdálenosti k nim (m)                                                                         | Doba                                      | Poloha                  |  |  |  |  |  |
| wholea                                                                                                                                                                                                                                                                                                                                                                                                                                                                                                                                                                                                                                                                                                                                                                                                                                                                                                                                                                                                                                                                                                                                                                                                                                                                                                                                                                                                                                                                                                                                                                                                                                                                                                                                                                                                                                                                                                                                                                                                                                                                                                                         | Druh<br>zbraně                                                              | nábojů<br>(způsob<br>střelby)                    | nekrytě ležící figura s kruhy                                                                        | ke střelbě<br>pro jednu<br>ránu           | při<br>střelbě          |  |  |  |  |  |
| A                                                                                                                                                                                                                                                                                                                                                                                                                                                                                                                                                                                                                                                                                                                                                                                                                                                                                                                                                                                                                                                                                                                                                                                                                                                                                                                                                                                                                                                                                                                                                                                                                                                                                                                                                                                                                                                                                                                                                                                                                                                                                                                              | Pi                                                                          | 10<br>(jednotlivě)                               | 8 nebo 10                                                                                            | 3 s,<br>(přestávka<br>4 – 7 s)            | vstoje<br>obouruč       |  |  |  |  |  |
| 3                                                                                                                                                                                                                                                                                                                                                                                                                                                                                                                                                                                                                                                                                                                                                                                                                                                                                                                                                                                                                                                                                                                                                                                                                                                                                                                                                                                                                                                                                                                                                                                                                                                                                                                                                                                                                                                                                                                                                                                                                                                                                                                              | Sa (ÚP)                                                                     | 10<br>(jednotlivě)                               | 15 nebo 25                                                                                           | 3 s,<br>(přestávka<br>4 – 7 s)            | vstoje                  |  |  |  |  |  |
| Juloha J A J B J                                                                                                                                                                                                                                                                                                                                                                                                                                                                                                                                                                                                                                                                                                                                                                                                                                                                                                                                                                                                                                                                                                                                                                                                                                                                                                                                                                                                                                                                                                                                                                                                                                                                                                                                                                                                                                                                                                                                                                                                                                                                                                               |                                                                             | odnocení:<br>I – 80 bodů.                        |                                                                                                      |                                           |                         |  |  |  |  |  |
| Company                                                                                                                                                                                                                                                                                                                                                                                                                                                                                                                                                                                                                                                                                                                                                                                                                                                                                                                                                                                                                                                                                                                                                                                                                                                                                                                                                                                                                                                                                                                                                                                                                                                                                                                                                                                                                                                                                                                                                                                                                                                                                                                        |                                                                             | láštnosti:                                       | -4X-1-1 : VV', 1 VV                                                                                  | / / 1/1                                   | 117                     |  |  |  |  |  |
|                                                                                                                                                                                                                                                                                                                                                                                                                                                                                                                                                                                                                                                                                                                                                                                                                                                                                                                                                                                                                                                                                                                                                                                                                                                                                                                                                                                                                                                                                                                                                                                                                                                                                                                                                                                                                                                                                                                                                                                                                                                                                                                                | zamíření z                                                                  | zbraně a vede                                    | střeleb je prověřit, jak cvič<br>ní střelby v časovém limitu;                                        | ici zvladno                               | u rychle                |  |  |  |  |  |
|                                                                                                                                                                                                                                                                                                                                                                                                                                                                                                                                                                                                                                                                                                                                                                                                                                                                                                                                                                                                                                                                                                                                                                                                                                                                                                                                                                                                                                                                                                                                                                                                                                                                                                                                                                                                                                                                                                                                                                                                                                                                                                                                | ,                                                                           | íilí se na jeder<br>ičící směna                  | n terč;<br>nastoupí do výchozího postav                                                              | rení čelem                                | k terčům                |  |  |  |  |  |
|                                                                                                                                                                                                                                                                                                                                                                                                                                                                                                                                                                                                                                                                                                                                                                                                                                                                                                                                                                                                                                                                                                                                                                                                                                                                                                                                                                                                                                                                                                                                                                                                                                                                                                                                                                                                                                                                                                                                                                                                                                                                                                                                | s 10 nábo                                                                   | ji v zásobník                                    | u, zásobník v pouzdře, brašně<br>nopal, útočná puška v poloz                                         | nebo taktic                               | ké vestě,               |  |  |  |  |  |
| The state of the s | zásobníku                                                                   | ;                                                |                                                                                                      |                                           |                         |  |  |  |  |  |
|                                                                                                                                                                                                                                                                                                                                                                                                                                                                                                                                                                                                                                                                                                                                                                                                                                                                                                                                                                                                                                                                                                                                                                                                                                                                                                                                                                                                                                                                                                                                                                                                                                                                                                                                                                                                                                                                                                                                                                                                                                                                                                                                | d) na povel: "Na stanovená místa – VPŘED!" cvičící zaujmou stanovená místa; |                                                  |                                                                                                      |                                           |                         |  |  |  |  |  |
| _                                                                                                                                                                                                                                                                                                                                                                                                                                                                                                                                                                                                                                                                                                                                                                                                                                                                                                                                                                                                                                                                                                                                                                                                                                                                                                                                                                                                                                                                                                                                                                                                                                                                                                                                                                                                                                                                                                                                                                                                                                                                                                                              | nabije zbr                                                                  | aň a drží ji v p                                 | BOJI!" se cvičící přesune na pohotovostní poloze;                                                    | _                                         |                         |  |  |  |  |  |
|                                                                                                                                                                                                                                                                                                                                                                                                                                                                                                                                                                                                                                                                                                                                                                                                                                                                                                                                                                                                                                                                                                                                                                                                                                                                                                                                                                                                                                                                                                                                                                                                                                                                                                                                                                                                                                                                                                                                                                                                                                                                                                                                | f) na<br>ránu na st                                                         | povel: <u>"PAI</u><br>anovený cíl v              | LIT!" (timer, píšťalka) cvičící v čase do 3 s. Další jednotlivou                                     | vystřelí jed<br>ránu cvičíc               | dnotlivou<br>i vvstřelí |  |  |  |  |  |
|                                                                                                                                                                                                                                                                                                                                                                                                                                                                                                                                                                                                                                                                                                                                                                                                                                                                                                                                                                                                                                                                                                                                                                                                                                                                                                                                                                                                                                                                                                                                                                                                                                                                                                                                                                                                                                                                                                                                                                                                                                                                                                                                | na povel ř<br>terč na oto<br>g) zb                                          | řídícího střelb<br>očném zařízen<br>raň po každé | y na úseku po přestávce v trvá<br>ú, další jednotlivou ránu vystřel<br>jednotlivé ráně zůstává v poh | mi 4 - 7 s (i po jeho ot                  | (pokud je<br>očení);    |  |  |  |  |  |
| The same of                                                                                                                                                                                                                                                                                                                                                                                                                                                                                                                                                                                                                                                                                                                                                                                                                                                                                                                                                                                                                                                                                                                                                                                                                                                                                                                                                                                                                                                                                                                                                                                                                                                                                                                                                                                                                                                                                                                                                                                                                                                                                                                    | směru stře                                                                  | iby.                                             |                                                                                                      |                                           |                         |  |  |  |  |  |

Obr. 7. Možná varianta terčové situace 4. cvičení střeleb