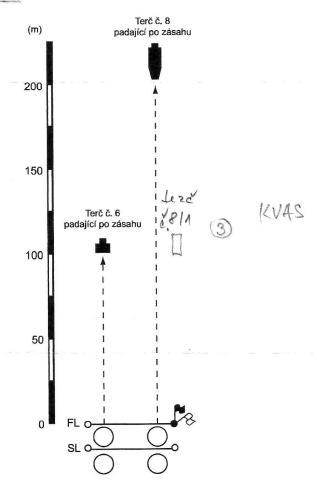

#### 1. ZÁKLADNÍ CVIČENÍ STŘELEB Střelba z místa na pevné a mizivé cíle ve dne (obr. 4)

1. Cíle:

nekrytě ležící figura (terč č. 6) padající po zásahu, vpřed běžící figura (terč č. 8) padající po zásahu.

# Tabulka 1 Počet nábojů a dálky k cílům v metrech

|   | Druh    | Počet nábojů        | Cíle a vzdále<br>(n      |                           | D.1                | Poloha<br>při<br>střelbě                         |  |
|---|---------|---------------------|--------------------------|---------------------------|--------------------|--------------------------------------------------|--|
| 8 | zbraně  | (způsob<br>střelby) | nekrytě<br>ležící figura | vpřed<br>běžící<br>figura | Doba<br>ke střelbě |                                                  |  |
|   | Sa (ÚP) | 3<br>(jednotlivě)   | 100 -                    |                           |                    | vleže<br>s oporou                                |  |
|   | Sa (ÚP) | 6 (dávkami)         | _                        | 200                       | neomezena          | s oporou<br>vleže<br>zpoza<br>krytu bez<br>opory |  |

Obr. 4. Možná varianta terčové situace 1. základního cvičení střeleb