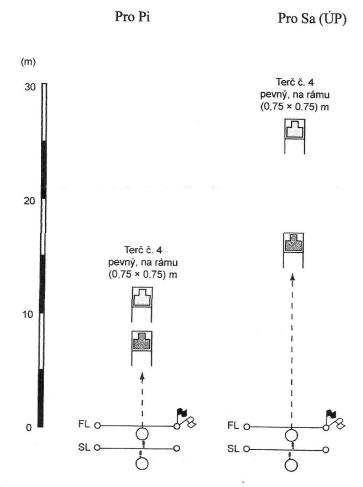

#### 2. CVIČENÍ STŘELEB **Mířená střelba na pevný cíl z místa obouruč** (obr. 5)

#### 1. Cíle:

nekrytě ležící figura s kruhy (terč č. 4) na rámu o rozměrech  $(0,75\times0,75)~\mathrm{m}.$ 

#### Počet nábojů a dálky k cílům v metrech

ulcha A

3

|                | Počet                         | Cíle a vzdálenosti k nim (m)  | Doba          | Poloha            |
|----------------|-------------------------------|-------------------------------|---------------|-------------------|
| Druh<br>zbraně | nábojů<br>(způsob<br>střelby) | nekrytě ležící figura s kruhy | ke<br>střelbě | při<br>střelbě    |
| Pi             | 5                             | 20                            | 60 s          | vstoje<br>obouruč |
| Sa (ÚP)        | 5<br>(jednotlivě)             | 30                            | 60 s          | vstoje            |

Obr. 5. Možná varianta terčové situace 2. cvičení střeleb

| Příloha 3_     | 1                                                                                            |                               |                                                                                    |                         |                                                                                        |  |  |  |  |
|----------------|----------------------------------------------------------------------------------------------|-------------------------------|------------------------------------------------------------------------------------|-------------------------|----------------------------------------------------------------------------------------|--|--|--|--|
| make principle |                                                                                              |                               |                                                                                    |                         |                                                                                        |  |  |  |  |
|                |                                                                                              |                               |                                                                                    |                         |                                                                                        |  |  |  |  |
|                | M                                                                                            | Iířená střel                  | 3. CVIČENÍ STŘEI<br>ba na pevný cíl z místa ok<br>(silnou – slabou rul<br>(obr. 6) | ouruč – k               | combinovaná                                                                            |  |  |  |  |
|                | 1. Cíle: 3 nekrytě ležící figury s kruhy (terč č. 4) na rámech o rozměrech (0,75 × 0,75) m.  |                               |                                                                                    |                         |                                                                                        |  |  |  |  |
|                |                                                                                              | Poč                           | et nábojů a dálky k cílům                                                          | v metrec                | Tabulka 3<br>h                                                                         |  |  |  |  |
|                | Druh                                                                                         | Počet                         | Cíle a vzdálenosti k nim (m)                                                       | Doba                    |                                                                                        |  |  |  |  |
|                | zbraně                                                                                       | nábojů<br>(způsob<br>střelby) | nekrytě ležící figura s kruhy                                                      | Doba<br>ke střelbě      | Poloha ke střelbě                                                                      |  |  |  |  |
|                | Pi                                                                                           | 15 (3krát po<br>5 ranách)     | 10 nebo15                                                                          | 150 s                   | 5 ran vstoje obouruč,<br>5 ran vstoje silnou<br>rukou,<br>5 ran vstoje slabou<br>rukou |  |  |  |  |
|                | spln                                                                                         |                               | i a dodržena doba ke střelb                                                        | ě.                      |                                                                                        |  |  |  |  |
| >              |                                                                                              | vláštnosti:<br>ílem cvičen:   | í střeleb je prověřit cvičící                                                      | ze střelby              | v časovém limitu,                                                                      |  |  |  |  |
|                | vstoje rů                                                                                    | znými způso                   | oby střelby;                                                                       | -                       |                                                                                        |  |  |  |  |
|                | střelby;                                                                                     |                               | i terče, na každý terč vyst<br>a nastoupí do výchozího                             |                         |                                                                                        |  |  |  |  |
|                | s 15 náb<br>pouzdře,                                                                         | ooji ve dvo<br>taktické ves   | ou zásobnících uložených<br>stě), pistole v pouzdře bez                            | n v pouzd<br>zásobníku; | ře (univerzálním                                                                       |  |  |  |  |
| -              | stanoven                                                                                     | á místa;                      | Na stanovená místa – V<br><u>K BOJI!"</u> se cvičící přesi                         |                         |                                                                                        |  |  |  |  |
|                | nabije pi                                                                                    | stoli a drží j                | i v pohotovostní poloze;                                                           | -                       |                                                                                        |  |  |  |  |
|                |                                                                                              |                               | <u>ÁLIT!"</u> (timer, píšťalka) v<br>vmi způsoby střelby (vst                      |                         |                                                                                        |  |  |  |  |
|                | rukou, vs                                                                                    | stoje slabou                  | rukou);                                                                            |                         |                                                                                        |  |  |  |  |
|                | g) doba ke střelbě se měří od povelu: "PÁLIT!" (timer, píšťalka) po poslední ránu (výstřel). |                               |                                                                                    |                         |                                                                                        |  |  |  |  |